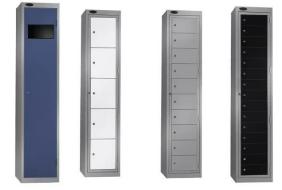

## Garment dispensers

| Compartments:   | Collector, 5, 10 and 15 compartment lockers available.                |
|-----------------|-----------------------------------------------------------------------|
| Lock:           | Can (2 keys) or hasp Lock other locks available.                      |
| Key series:     | 36000 to 38000                                                        |
| Size:           | 1780mm high x 380mm wide x 457mm deep<br>1935mm high with sloping top |
| Carcase colour: | Silver, Black or White                                                |
| Door colour:    | Silver, Black, Green, Red, Yellow, Blue or White                      |
| Rating:         | Meets BS 4680:1996 and Fire Rated                                     |
| Options:        | Sloping tops, stands and seat stands.                                 |

**Garment** lockers

MEETS BS 4680:1996 excluding size specification

## **Key Features**

- 5, 10 and 15 compartment lockers.
- Lockers have a control door allowing access to all compartments.
- Most robust locker available.
- Manufactured in the UK.
- Lockers are fire rated.
- Wide range of locking options available.
- Delivered free to the UK mainland.
- Wide choice of sizes and colours.
- Welded frame and doors constructed from 0.9mm mild steel.
- Shelves and sides 0.7mm mild steel.
- The lockers include our Activecoat anti-bacterial paint.
- Tested to EN1305-1:2007 +A1:2009 Reaction to Fire for combustibility.
- Compliance with ISO9001, ISO14001 and ISO18001.